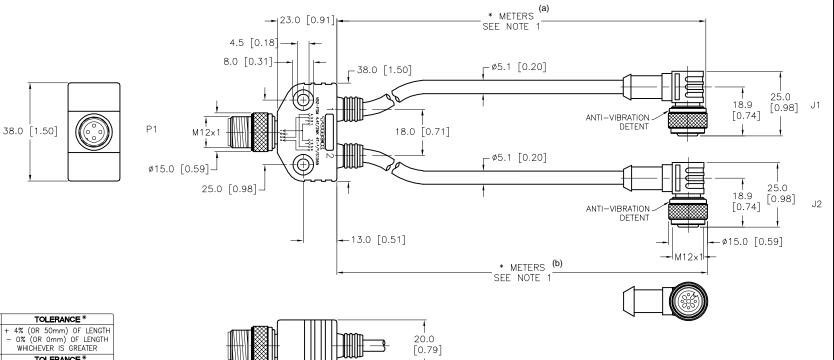

| CABLE LENGTH                 | TOLERANCE*                                                                  |  |  |  |
|------------------------------|-----------------------------------------------------------------------------|--|--|--|
| ALL LENGTHS                  | + 4% (OR 50mm) OF LENGTH<br>- 0% (OR 0mm) OF LENGTH<br>WHICHEVER IS GREATER |  |  |  |
| STRIP LENGTH                 | TOLERANCE*                                                                  |  |  |  |
| 0-7mm                        | ±0.5mm                                                                      |  |  |  |
| 8–29mm                       | ±1.0mm                                                                      |  |  |  |
| 30-49mm                      | ±2.0mm                                                                      |  |  |  |
| 50-69mm                      | ±3.0mm                                                                      |  |  |  |
| 70-100mm                     | ±4.0mm                                                                      |  |  |  |
| OVER 100mm                   | ±5.0mm                                                                      |  |  |  |
| * UNLESS OTHERWISE SPECIFIED |                                                                             |  |  |  |

## NOTES:

1. "\*" INDICATES CABLE LENGTH IN METERS. CONTACT TURCK TO ORDER SPECIFIC LENGTHS.

2. "/S1569" DESIGNATES SERIES WIRED FOR "AND" FUNCTION, NPN SIGNALS.

| PECIFIC    | RELATED DOCUMENTS<br>1.<br>2.<br>3.<br>4. | AND ANGLE<br>PROJECTION             | THIS DRAWING IS<br>CONFIDENTIAL AND THE<br>PROPERTY OF TURCK<br>INC. USE OF THIS<br>DOCUMENT WITHOUT<br>WRITTEN PERMISSION IS<br>PROHIBITED. |                   | turck                    |                    |  | 3000 CAMPUS DRIVE<br>MINNEAPOLIS, MN 55441<br>1–800–544–7769<br>(763) 553–7300<br>(763) 553–0708 fax<br>www.turck.us |          |   |
|------------|-------------------------------------------|-------------------------------------|----------------------------------------------------------------------------------------------------------------------------------------------|-------------------|--------------------------|--------------------|--|----------------------------------------------------------------------------------------------------------------------|----------|---|
|            | MATERIAL                                  |                                     | DRFT                                                                                                                                         | RWC               | <sup>DATE</sup> 08/02/04 |                    |  | (a) (b)                                                                                                              |          | ] |
| S.         | SEE SPECIFICATIONS                        | ALL DIMENSIONS<br>DISPLAYED ON THIS | UNIT OF ME                                                                                                                                   |                   | SCALE 1=1.5              | VB2-FSM 4.4/2V     |  | K 4T-*/*/S1569                                                                                                       |          |   |
|            |                                           | DRAWING ARE FOR<br>REFERENCE ONLY   |                                                                                                                                              |                   | ASUREMENT                |                    |  |                                                                                                                      |          | _ |
|            | FINISH                                    | INCI LINCINGE UNET                  |                                                                                                                                              |                   |                          | IDENTIFICATION NO. |  |                                                                                                                      | REV      |   |
|            |                                           | CONTACT TURCK                       | i N                                                                                                                                          | <i>I</i> ILLIMETE | ER[INCH]                 |                    |  |                                                                                                                      | F        |   |
| 0000007024 | SEE SPECIFICATIONS                        | FOR MORE<br>INFORMATION             |                                                                                                                                              |                   |                          |                    |  |                                                                                                                      |          |   |
| ECO NO.    |                                           |                                     | Dr                                                                                                                                           | O NOT SCALE       | THIS DRAWING             | FILE: 777005480    |  | SHEE                                                                                                                 | T 1 OF 1 |   |