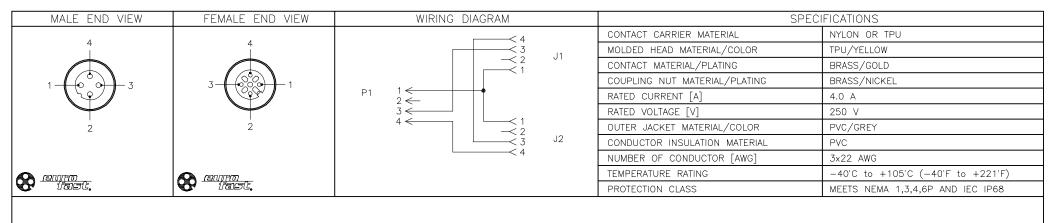

## NOTES:

1. "\*" INDICATES CABLE LENGTH IN METERS. CONTACT TURCK TO ORDER SPECIFIC LENGTHS.

2. "/S1569" DESIGNATES SERIES WIRED FOR "AND" FUNCTION, NPN SIGNALS.

| PECIFIC    | RELATED DOCUMENTS<br>1.<br>2.<br>3.<br>4. | AND ANGLE<br>PROJECTION             | THIS DRAWING IS<br>CONFIDENTIAL AND THE<br>PROPERTY OF TURCK<br>INC. USE OF THIS<br>DOCUMENT WITHOUT<br>WRITTEN PERMISSION IS<br>PROHIBITED. |                   | turck                    |                    |  | 3000 CAMPUS DRIVE<br>MINNEAPOLIS, MN 55441<br>1–800–544–7769<br>(763) 553–7300<br>(763) 553–0708 fax<br>www.turck.us |          |   |
|------------|-------------------------------------------|-------------------------------------|----------------------------------------------------------------------------------------------------------------------------------------------|-------------------|--------------------------|--------------------|--|----------------------------------------------------------------------------------------------------------------------|----------|---|
|            | MATERIAL                                  |                                     | DRFT                                                                                                                                         | RWC               | <sup>DATE</sup> 08/02/04 |                    |  | (a) (b)                                                                                                              |          | ] |
| S.         | SEE SPECIFICATIONS                        | ALL DIMENSIONS<br>DISPLAYED ON THIS | UNIT OF ME                                                                                                                                   |                   | SCALE 1=1.5              | VB2-FSM 4.4/2V     |  | K 4T-*/*/S1569                                                                                                       |          |   |
|            |                                           | DRAWING ARE FOR<br>REFERENCE ONLY   |                                                                                                                                              |                   | ASUREMENT                |                    |  |                                                                                                                      |          | _ |
|            | FINISH                                    | INCI LINCINGE UNET                  |                                                                                                                                              |                   |                          | IDENTIFICATION NO. |  |                                                                                                                      | REV      |   |
|            |                                           | CONTACT TURCK                       | i N                                                                                                                                          | <i>I</i> ILLIMETE | ER[INCH]                 |                    |  |                                                                                                                      | F        |   |
| 0000007024 | SEE SPECIFICATIONS                        | FOR MORE<br>INFORMATION             |                                                                                                                                              |                   |                          |                    |  |                                                                                                                      |          |   |
| ECO NO.    |                                           |                                     | Dr                                                                                                                                           | O NOT SCALE       | THIS DRAWING             | FILE: 777005480    |  | SHEE                                                                                                                 | T 1 OF 1 |   |